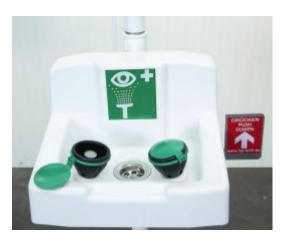

## Eve showers with bowl:

- Optimal visibility due to shape and size
- Robust design
- wall mounted and freestanding versions

Range 15 / Page 07.04 to 07.05

#### All eyeshowers feature

- Specialspray heads with a widespread water distribution and protection against calcifi cation
- Rubber sleeves as impact protection
- A lid or dust cap (loss protection)
- A fl ow regulator
- A DVGW approval