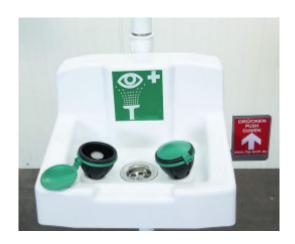

## Eve showers with bowl:

- Optimal visibility due to shape and size
- Robust design
- wall mounted and freestanding versions

Range 15 / Page 07.04 to 07.05

#### All eyeshowers feature

- Specialspray heads with a widespread water distribution and protection against calcifi cation
- Rubber sleeves as impact protection
- A lid or dust cap (loss protection)
- A fl ow regulator
- A DVGW approval