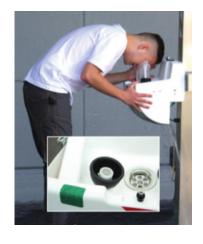

#### Eye showers with bowl and lid:

- Use at application sites subject to very dirty ambient conditions
- Optimal visibility due to shape and size
- Robust design
- wall mountedandfreestandingversions

Range 15 / Page 07.04 to 07.05

## Eve showers with bowl:

- Optimal visibility due to shape and size
- Robust design
- wall mounted and freestanding versions

Range 15 / Page 07.04 to 07.05

#### All eyeshowers feature

- Specialspray heads with a widespread water distribution and protection against calcifi cation
- Rubber sleeves as impact protection
- A lid or dust cap (loss protection)
- A fl ow regulator
- A DVGW approval