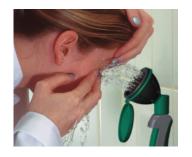

### Hand-held and fi xed eye showers

- Ideal for use in laboratories and other applications
- Ease of use ofthe hand-held versions due to operation in the bracket or handoperated

Watch an instructional video here: Video

In laboratories normally hand-held eye showers are preferred.

#### The hand-held eye showers have

- a high performance spray head with optimal spraypattern
- effective dust caps including folding hinge
- rubber for spray heads

- a plastic housing, signal green or grey
- an integrated automatic flow regulator and an integrated backflow preventer