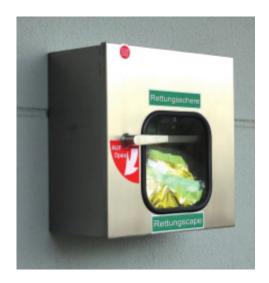

#### Rescuebox

- Supplement to all safety shower systems
- Protects the privacy of the user
- Gains credence for the use of safety showers

Range 20 / Page 07.13

The products are characterized by the robust and well-thought construction. They have proven their reliability in industry and laboratory for many years.